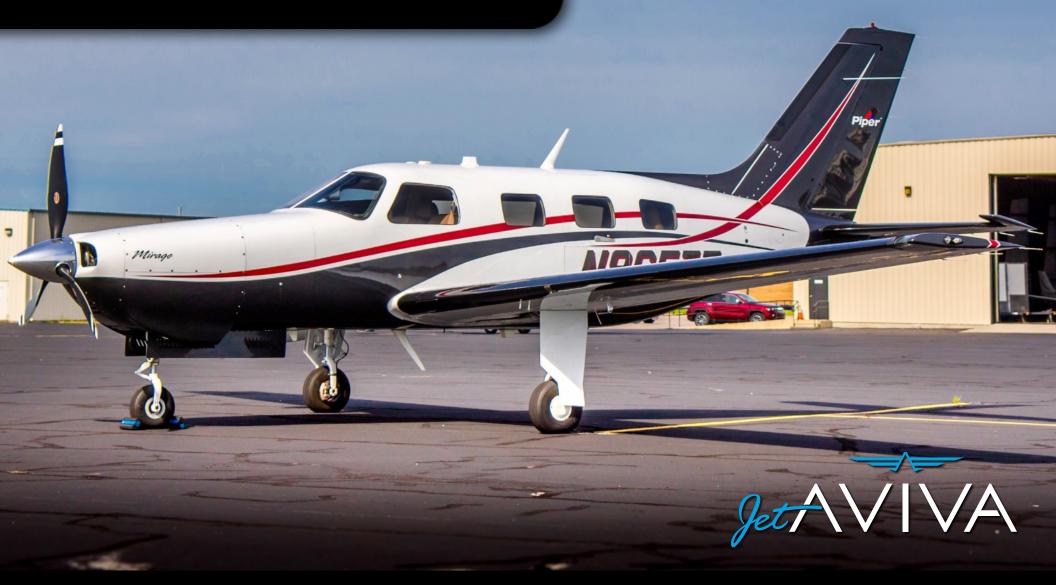

# 2013 PIPER MALIBU MIRAGE

SN 4636560

YEAR & MODEL: 2013 MIRAGE AIRFRAME TT: 393

**SERIAL NUMBER: 4636560 ENGINE TT: 393** 

REGISTRATION: N965TT LOCATION: KANSAS, USA

# **EXTERIOR & PAINT:**

White over Black Base Color with Red Trim Stripes