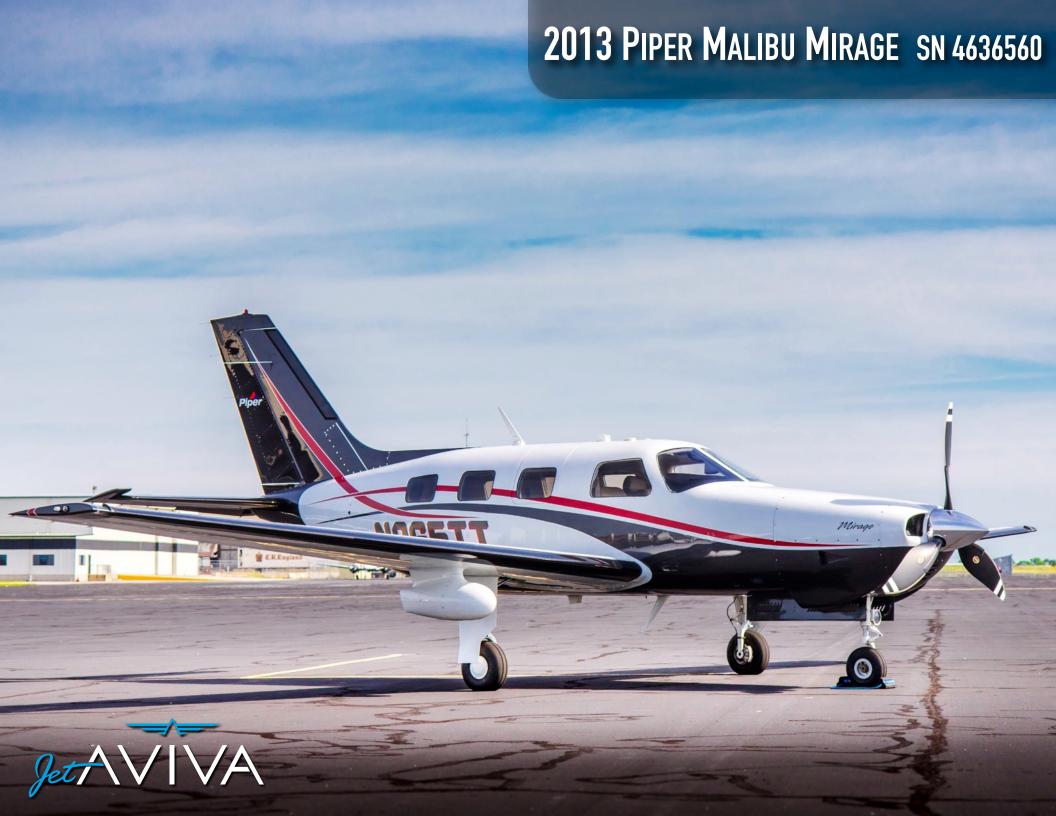

# 2013 PIPER MALIBU MIRAGE

SN 4636560

YEAR & MODEL: 2013 MIRAGE AIRFRAME TT: 393

**SERIAL NUMBER: 4636560 ENGINE TT: 393** 

REGISTRATION: N965TT LOCATION: KANSAS, USA

# **EXTERIOR & PAINT:**

White over Black Base Color with Red Trim Stripes