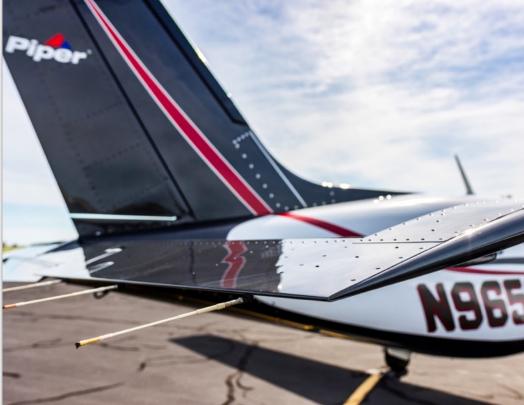

# 2013 PIPER MALIBU MIRAGE

SN 4636560

YEAR & MODEL: 2013 MIRAGE AIRFRAME TT: 393

**SERIAL NUMBER: 4636560 ENGINE TT: 393** 

REGISTRATION: N965TT LOCATION: KANSAS, USA

# **EXTERIOR & PAINT:**

White over Black Base Color with Red Trim Stripes