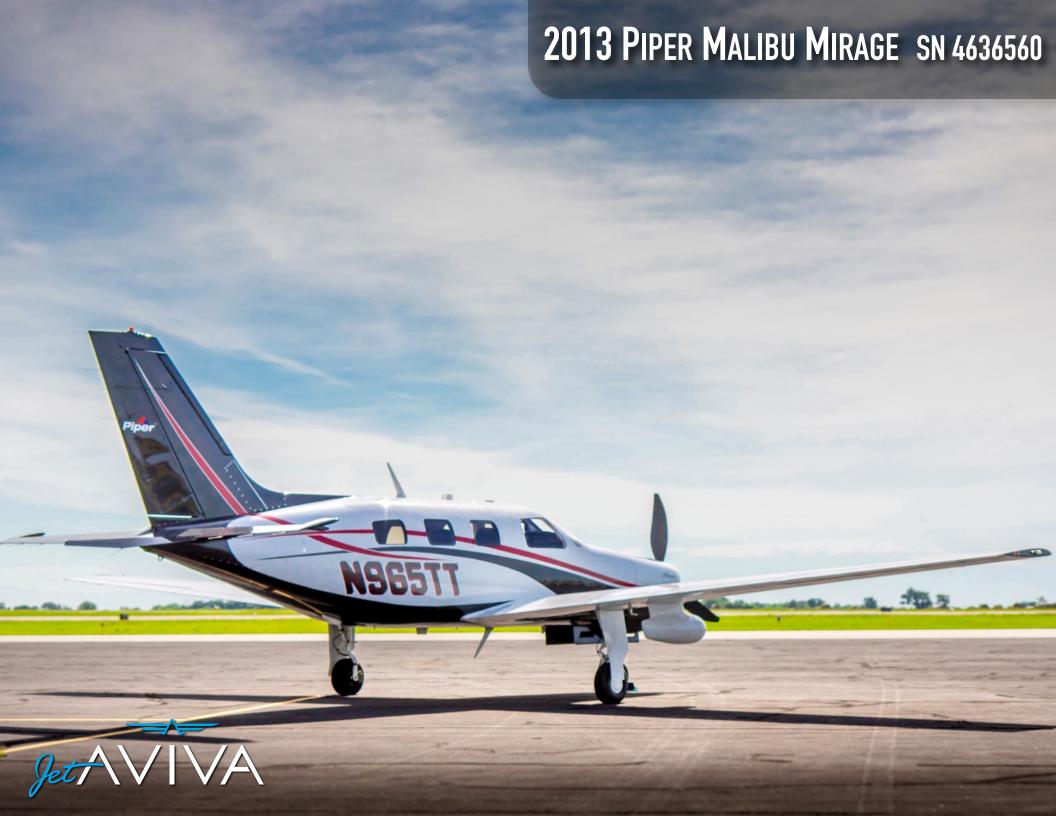

# 2013 PIPER MALIBU MIRAGE

SN 4636560

YEAR & MODEL: 2013 MIRAGE AIRFRAME TT: 393

**SERIAL NUMBER: 4636560 ENGINE TT: 393** 

REGISTRATION: N965TT LOCATION: KANSAS, USA

# **EXTERIOR & PAINT:**

White over Black Base Color with Red Trim Stripes