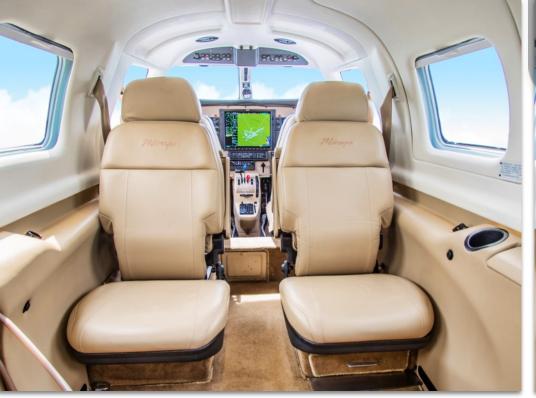

### **AVIONICS:**

Garmin G1000 Avionic Suite with Synthetic Vision &

"Enhanced Situational Awareness Package"

Dual 10" Primary Flight Displays

15" Multi-Function Display

Bendix King KTA-870 Active Traffic System

TAWS-B Terrain Awareness/Warning System

GDL-69A Satellite Radio/Weather Data Receiver

GTX-33 Transponder

Jeppesen Chartview

Garmin GWX-68 Color Radar

# **INTERIOR & CABIN:**

Dark Khaki Hand-Selected Leather Interior

**MORE INFO:** 

www.jetAVIVA.com sales@jetAVIVA.com +1.512.410.0295