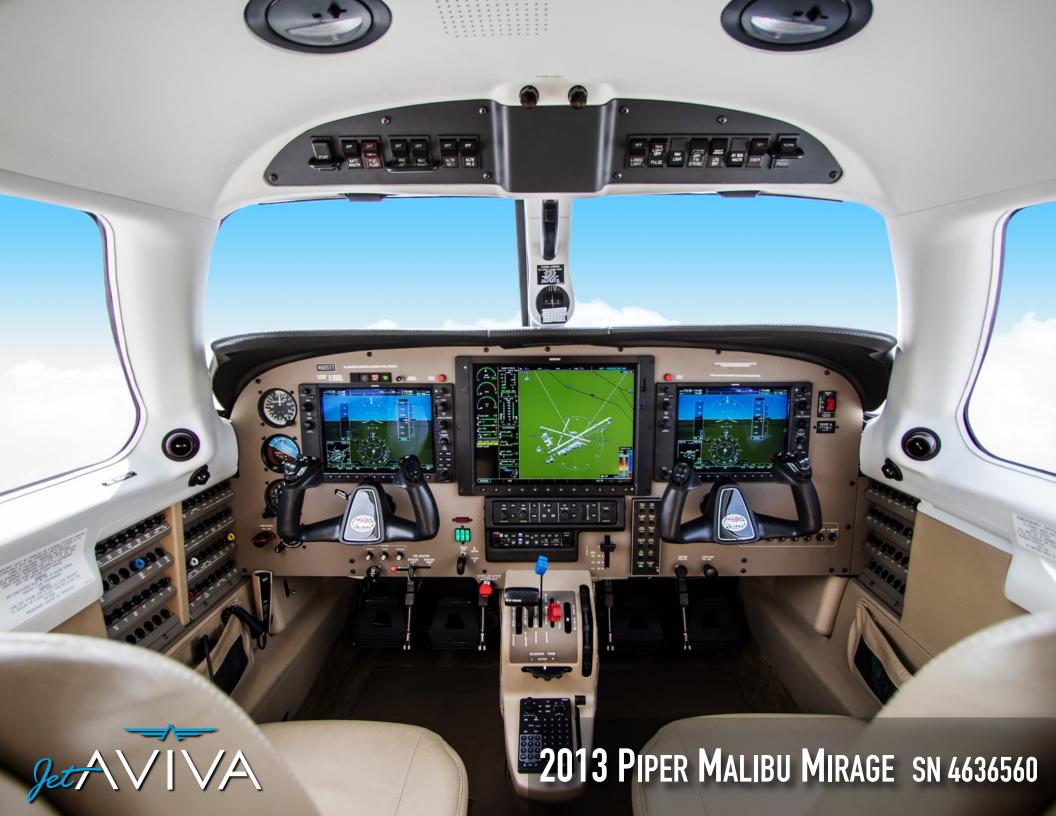

# 2013 PIPER MALIBU MIRAGE

SN 4636560

YEAR & MODEL: 2013 MIRAGE AIRFRAME TT: 393

**SERIAL NUMBER: 4636560 ENGINE TT: 393** 

REGISTRATION: N965TT LOCATION: KANSAS, USA

### **AVIONICS:**

Garmin G1000 Avionic Suite with Synthetic Vision &

"Enhanced Situational Awareness Package"

Dual 10" Primary Flight Displays

15" Multi-Function Display

Bendix King KTA-870 Active Traffic System

TAWS-B Terrain Awareness/Warning System

GDL-69A Satellite Radio/Weather Data Receiver

GTX-33 Transponder

Jeppesen Chartview

Garmin GWX-68 Color Radar