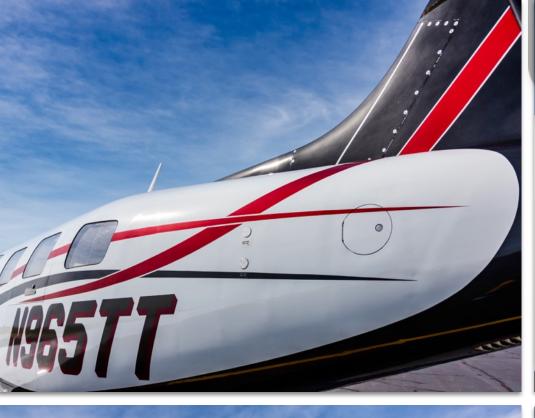

# 2013 PIPER MALIBU MIRAGE

SN 4636560

YEAR & MODEL: 2013 MIRAGE AIRFRAME TT: 393

**SERIAL NUMBER: 4636560 ENGINE TT: 393** 

REGISTRATION: N965TT LOCATION: KANSAS, USA

# **EXTERIOR & PAINT:**

White over Black Base Color with Red Trim Stripes